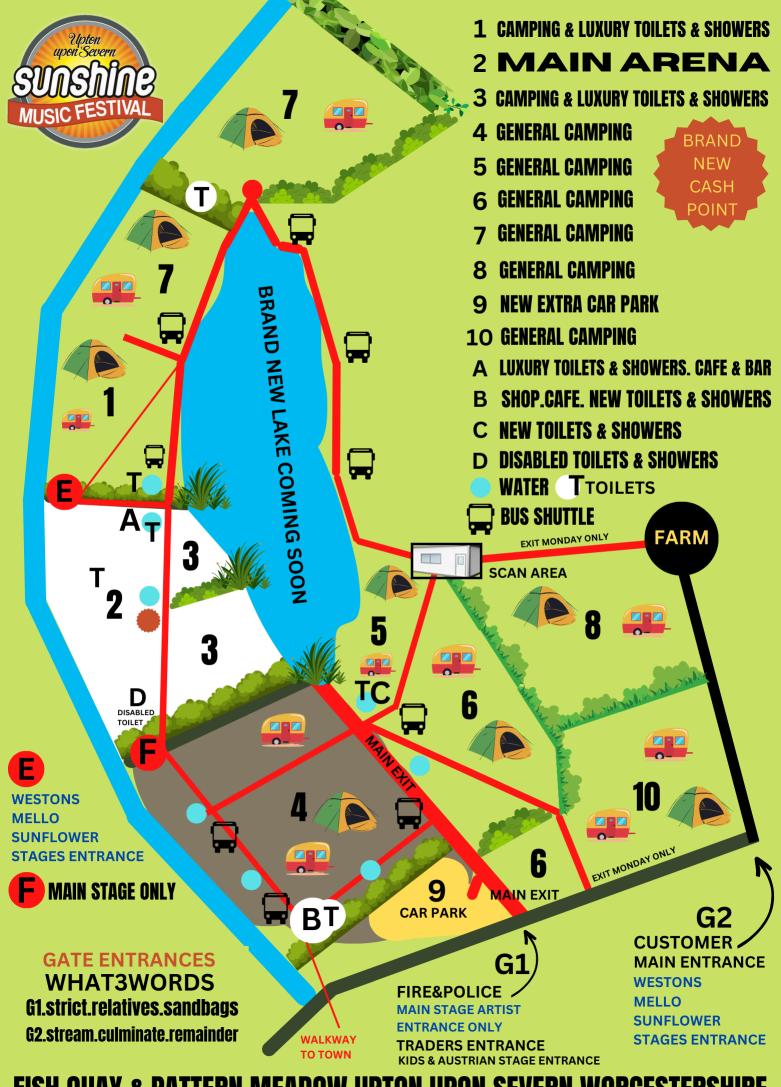

# Parking & Camping...

If you've purchased a FULL WEEKEND TICKET your ticket price includes access to the camping fields. As you enter the camping area you are presented with an option.

Being a family festival suitable for all ages, we have designated FAMILY CAMPING, QUIET CAMPING or GENERAL CAMPING...

FAMILY CAMPING is recommended for those of you with small children that want less noise in the evenings

<u>QUIET CAMPING</u> is, well, quiet and a distance from the main arena.

GENERAL CAMPING is for the rest of the site.

There are parking facilities on site for day ticket or weekend arena pass holders.

If you don't have a camping ticket you will have NO access to the campsites.

Any person found to be on the campsite without a valid wristband will be asked to leave the site and may not be allowed entry.

Unlike the majority of festivals, we allow you to park by your tent. This allows you to keep your valuables locked in your car when you are away from your tent. Please do not leave valuables unattended in your camping area.